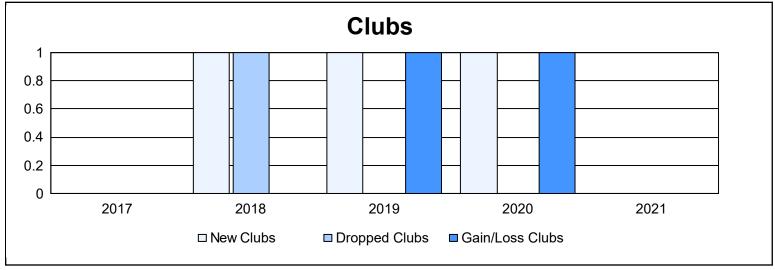

District 111MS As of June 2021 Cumulative

| Year      | New<br>Clubs | Dropped<br>Clubs | Gain/<br>Loss<br>Clubs | New<br>Members | Charter<br>Members | Reinstate<br>Members | Transfer<br>Members | Total<br>Member<br>Added | Total<br>Members<br>Dropped | Gain/<br>Loss<br>Members |
|-----------|--------------|------------------|------------------------|----------------|--------------------|----------------------|---------------------|--------------------------|-----------------------------|--------------------------|
| 2016-2017 | 0            | 0                | 0                      | 158            | 0                  | 3                    | 6                   | 167                      | 161                         | 6                        |
| 2017-2018 | 1            | 1                | 0                      | 167            | 21                 | 4                    | 10                  | 202                      | 195                         | 7                        |
| 2018-2019 | 1            | 0                | 1                      | 156            | 22                 | 2                    | 10                  | 190                      | 153                         | 37                       |
| 2019-2020 | 1            | 0                | 1                      | 155            | 21                 | 1                    | 13                  | 190                      | 164                         | 26                       |
| 2020-2021 | 0            | 0                | 0                      | 91             | 0                  | 2                    | 4                   | 97                       | 146                         | -49                      |
| Average   | 1            | 0                | 0                      | 145            | 13                 | 2                    | 9                   | 169                      | 164                         | 5                        |