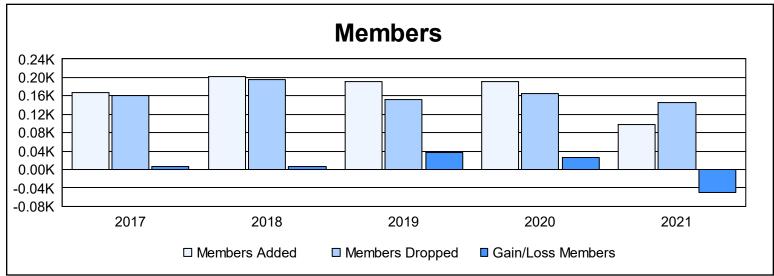

District 111MS As of June 2021 Cumulative

| Year      | New<br>Clubs | Dropped<br>Clubs | Gain/<br>Loss<br>Clubs | New<br>Members | Charter<br>Members | Reinstate<br>Members | Transfer<br>Members | Total<br>Member<br>Added | Total<br>Members<br>Dropped | Gain/<br>Loss<br>Members |
|-----------|--------------|------------------|------------------------|----------------|--------------------|----------------------|---------------------|--------------------------|-----------------------------|--------------------------|
| 2016-2017 | 0            | 0                | 0                      | 158            | 0                  | 3                    | 6                   | 167                      | 161                         | 6                        |
| 2017-2018 | 1            | 1                | 0                      | 167            | 21                 | 4                    | 10                  | 202                      | 195                         | 7                        |
| 2018-2019 | 1            | 0                | 1                      | 156            | 22                 | 2                    | 10                  | 190                      | 153                         | 37                       |
| 2019-2020 | 1            | 0                | 1                      | 155            | 21                 | 1                    | 13                  | 190                      | 164                         | 26                       |
| 2020-2021 | 0            | 0                | 0                      | 91             | 0                  | 2                    | 4                   | 97                       | 146                         | -49                      |
| Average   | 1            | 0                | 0                      | 145            | 13                 | 2                    | 9                   | 169                      | 164                         | 5                        |